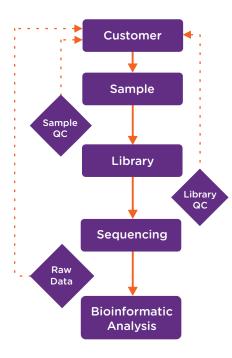

## IN HOUSE INSTRUMENT IMAGES



Novaseq 6000



Illumina Nextseq 2000



10x Genmoics Chromium iX



Miltenyi MACS octodissociator



Thermofisher 3500 Fragment Analyzer



Thermofisher 3730xl Fragment Analyzer



Illumina iSCAN



**Tapestation 4150** 

## **WORKFLOW**









# Get In Touch Contact







GTPL House Lane, Near East Ebony,Sindhu
Bhavan Road, Bodakdev, Ahmedabad - 380059















### **NEUBERG CENTER FOR GENOMIC MEDICINE (NCGM),**

headquartered in Ahmedabad, has emerged as a one-stop solution for Diagnostic and Research based Genomic Services with an aim to provide the best-in-class Genomics infrastructure and world-class Research services.

An amalgamation of a team of experts, committed to quality, defines our strength. Assisted by the advanced technology and supported by an experienced bio informatics team, we believe in working together with the Academicians, Scientists, Researchers and health-care providers to solve, validate and execute any of the complex Genomics experiments.

To facilitate integration of Genomics into mains